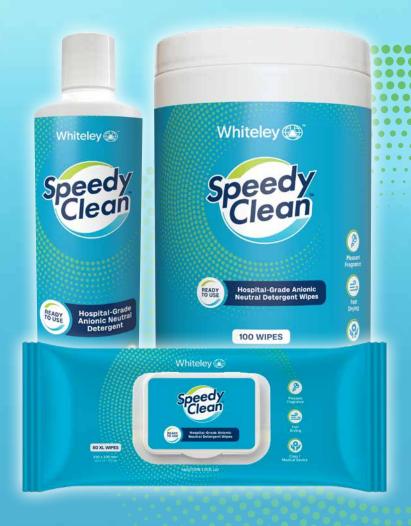

## SAME WIPE, NEW LOOK

Speedy Clean Wipes are excellent ready-to-use hospital grade, anionic neutral detergent wipes which leave a streak free finish on surfaces. Ideal for cleaning surfaces and equipment in health-related environments. The single-use application improves infection prevention by avoiding cross contamination. They are a Class 1 Medical Device: ARTG No: 125529.

## **Key benefits:**

- Ready to use wipes.
- ✓ Ideal for cleaning surfaces and equipment in the healthcare environment.
- ✓ Fast drying, leaving surfaces streak free.
- ✓ Pleasant powder fresh fragrance.

| ı | CODE   | PACKSIZE                           |
|---|--------|------------------------------------|
|   | 190326 | 500mL Ready to use solution        |
|   | 190328 | 100 Wipes Canister (180mm x 250mm) |
|   | 190336 | 80 Wipes Flatpack (230mm x 330mm)  |