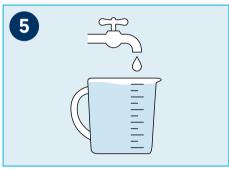

Add water to make up to 1000ml (1L), then mix well by stirring.

Fill evacuation line with the solution.

Allow to stand for a minium of 10 minutes.

If necessary, also clean the spittoon bowl with the solution.