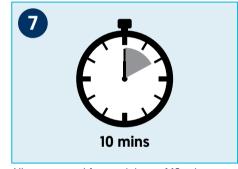

Add water to make up to 1000ml (1L), then mix well by stirring.

Fill evacuation line with the solution.

Allow to stand for a minium of 10 minutes.

If necessary, also clean the spittoon bowl with the solution.