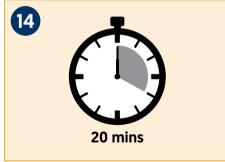

Add water to make up to 1000ml (1L), then mix well by stirring.

Fill evacuation line with the solution.

Allow to stand for a minium of 20 minutes.

At the end of the 20 minute standing time, flush with 1L of water.