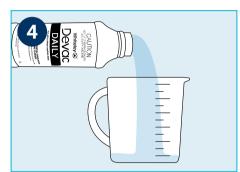

At the beginning of the day and between patients flush lines thoroughly with water.

Check and clean all traps

At the end of the day, use **Devac DAILY** to remove bioburden and soft deposits.

Add 25mL of **Devac DAILY** to jug.