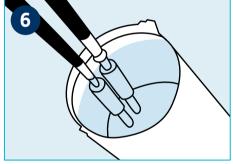

Add water to make up to 1000ml (1L), then mix well by stirring.

Fill evacuation line with the solution.

Allow to stand for a minium of 10 minutes.

If necessary, also clean the spittoon bowl with the solution.