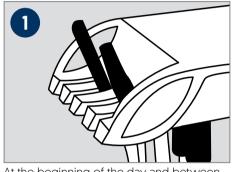

Add water to make up to 1000ml (1L), then mix well by stirring.

Fill evacuation line with the solution.

Allow to stand for a minium of 10 minutes.

If necessary, also clean the spittoon bowl with the solution.