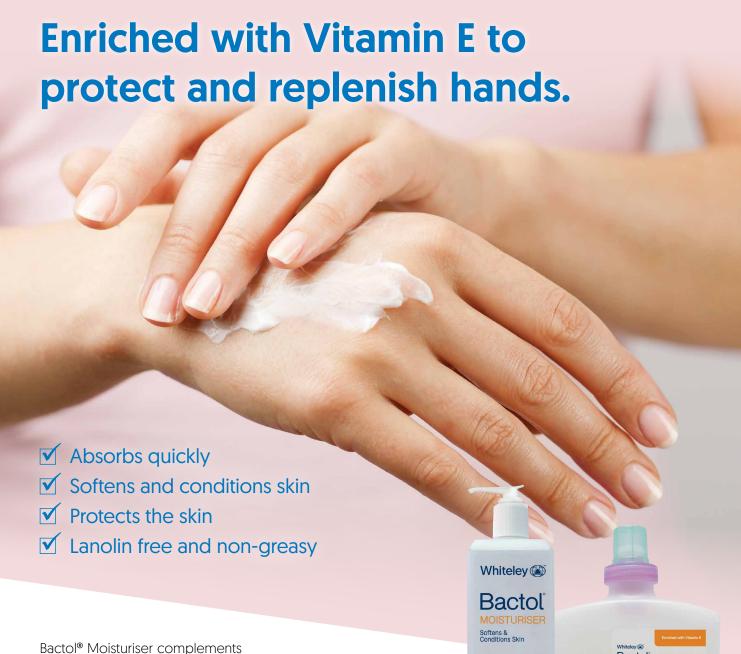

Bactol® Moisturiser complements Whiteley's range of hand hygiene products which includes hand washes, sanitisers and alcohol gels. It absorbs quickly and is suitable for use under gloves.

Healthcare workers are required to wash or sanitise their hands regularly. Sanitisers and soaps without emollients can be very drying on the skin. Dry, cracked skin can create the risk of infection and increase the risk of transmission to others. The use of an oil-containing lotion or a barrier cream, three times a shift, can substantially protect the hands of vulnerable healthcare workers\*.