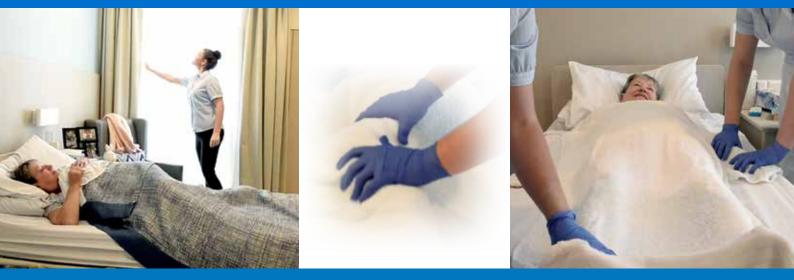

A Superior Bed Bathing System for Aged Care & Home Care Services.

Dermalux Soft Towel Lotion is a mild, natural, organic lotion for cleansing skin. Developed and manufactured in Australia, Dermalux Soft Towel Lotion has effectively been used in Hospitals since the mid 1980's as a preferred bed bathing method.

## **Dermalux Soft Towel Lotion benefits:**

Nurse or care giver will find that the Dermalux Soft Towel Bath:

- Is a superior method of cleaning the resident.
- Can incorporate aromatherapy & complimentary techniques.
- Is kind on carers hands.
- Is a simple technique to learn.
- Gives the nurse /care giver the opportunity to evaluate and observe the resident.
- Reduces manual handling of residents and associated WH&S risks.

Residents will find that Dermalux Soft Towel Bath:

- Improves skin integrity.
- Increases resident privacy and comfort.
- Leaves the skin fresh and invigorated.
- Is therapeutically beneficial.
- Promotes physical and mental relaxation.