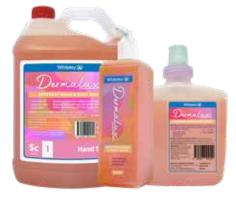

### **EVERYDAY HAND & BODY WASH**

Dermalux for Everyday Use is an ultra mild soap for hand and body washing. Dermalux for Everyday Use is specifically designed for those who wash their hands frequently. It contains an ultra mild soap with a delicate peach fragrance and added moisturisers that helps prevent skin from drying out.

#### Packsizes available:

| Size     | Code   |
|----------|--------|
| 12x500mL | 040092 |
| 6x1L     | 040147 |
| 3x5L     | 040098 |