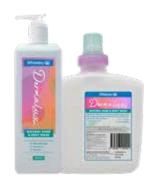

### NATURAL HAND & BODY WASH

Dermalux Natural Hand and Body Wash is specifically designed for sensitive and dry skin. It is an ultracomforting pearlescent creme soap free from perfumes or dyes and uses Tea Tree oil as a natural preservative. Dermalux Natural is pH balanced to maintain skin integrity.

#### Packsizes available:

| Size     | Code   |
|----------|--------|
| 12x500mL | 040182 |
| 6x1L     | 040183 |