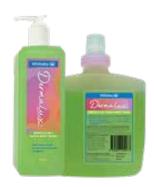

## **ENRICH HAIR & BODY WASH**

Dermalux Enrich contains synergistic moisturisers including Lipidure® biomimetic moisturiser and betaine to enhance skin integrity through increased hydration and reduced skin irritation. Biomimetic moisturisers replicate the skin's natural ability to retain integrity, while betaine reduces transepidermal water loss, conditions hair and gives the skin a soft, smooth feeling.

## Packsizes available:

| Size     | Code   |
|----------|--------|
| 12x500mL | 040116 |
| 6x1L     | 040119 |

ABN No. 24 000 906 678 PO Box 1076, North Sydney NSW 2059 Product Support Hotline: 1800 833 566 www.whiteley.com.au