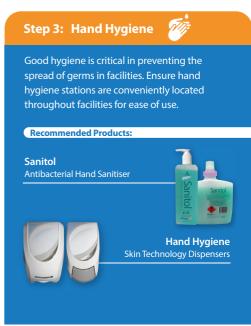

## **Hand Hygiene Stations**

- Fridge and Kitchen Area
- · Individual Workstations
- Bathroom Entry / Exit Points
- · Common Areas (i.e. Meeting Rooms, Waiting Areas)